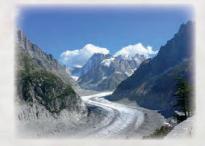

## (Chamonix/Mont Blanc 🏻 🍪 110 km - 1h10

The Ice Sea : A small train provide access to the foot the largest french glacier. Come and see its impressive step back and take a walk in her heart.

More than 300 steps separate the arrival of the cable car to the entrance of the ice cave.

L'Aiguille du midi : The highest cable car in Europe climbs more than 2700m and offers a unique journey in the World of the High Mountains. Site expensive but essential !!

Before departure, be sure of the weather on the top (3842m above sea level !)