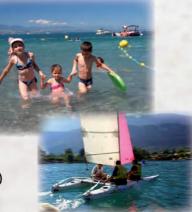

Sail at your leisure on the lake

#### 4 Pedalo

Rental at the Oxxybeach, on the beach of St Disdille, 200m from the campsite entrance

#### 5 Paddle and canoe

Rental at Alpo Vive (in the campsite) and at the Oxxybeach

6 Boat without license, sailing boat...at Port de Rives in Thonon

The biggest trout ever fished in France (15,8kg, 1,06m) was taken a few meters from the campsite in the Dranse river in July 2011!!! Video : http://www.buzzvideo.org/record-plus-grosse-truite-france-2011-321.htm