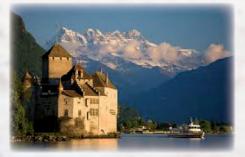

## 1 Ripaille Castle

evian

Guided tours, expositions, testing and sale of AOC wine, forest, arboretum, memorial just France.

## Chillon Castle (Switzerland) 33 km - 40 min

Medieval jewel set on the Geneva Lake, this age-old monument never stops igniting the imagination of artists: Rousseau, Hugo, Delacroix, Courbet. You will probably fall under the spell