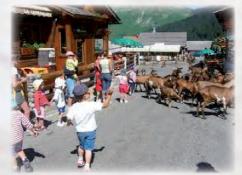

## The Dranse river natural reserve and Port Ripaille <u>A</u> Prohibited dogs and bicycles

Discover the latest wild lake delta on the Geneva lake shores. Observe birds, orchids, the river, the vastness of the Lake. Perhaps you will have the chance and meet one of the three families of beavers living in the reserve...

Sheets walks available in the room WIFI and on our website : www.disdille.com

Easy

This family walk by the lake, allows you to regain the pool of Thonon and Ripaille Castle since the chestnut grove park (2,5 km - 40 min). You can extend the walk to the port (40 minutes additional goings and comings).

From the port, possibility to reach the belvédère and the city-center by funicular.

Coteaux de Lavaux
 Chexbres (Switzerland)
 65 km - 1h15

A network of footpaths, overlooking the Geneva Lake, travels through beautiful vineyards terraces (listed by UNESCO) and small winemakers villages.