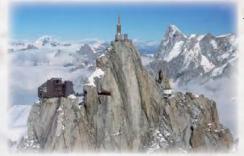

## (Chamonix/Mont Blanc 🏻 🍪 110 km - 1h10

The Ice Sea : A small train provide access to the foot the largest french glacier. Come and see its impressive step back and take a walk in her heart.

More than 300 steps separate the arrival of the cable car to the entrance of the ice cave.

L'Aiguille du midi : The highest cable car in Europe climbs more than 2700m and offers a unique journey in the World of the High Mountains. Site expensive but essential !!

Before departure, be sure of the weather on the top (3842m above sea level !)