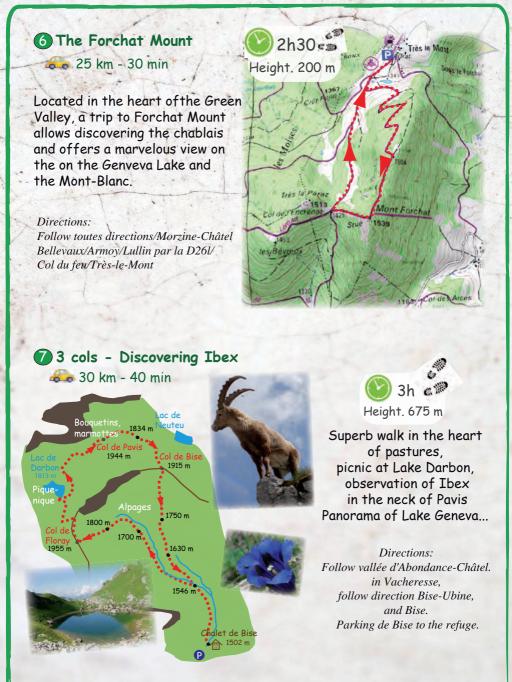

Easy

A beautiful point of view dating from the Middle Ages.

Directions: Follow all directions / Hospital / Allinges / Mâcheron/Château vieux + 300 m walk

The Goat village

3

Les Lindarets 💑 40 km - 50 min

#### Open from mid-June

80 goats strolls freedom for the delight of children On site : restauration, souvenirs...

Directions: Follow Morzine/Montriond/Les Lindarets

Don't forget to stop at the Ardent waterfall (See route to the day p. 24)