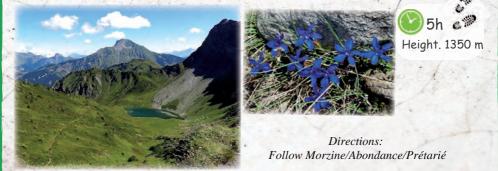

Easy

A beautiful point of view dating from the Middle Ages.

Directions: Follow all directions / Hospital / Allinges / Mâcheron/Château vieux + 300 m walk

The Goat village

3

Les Lindarets 💑 40 km - 50 min

#### Open from mid-June

80 goats strolls freedom for the delight of children On site : restauration, souvenirs...

Directions: Follow Morzine/Montriond/Les Lindarets

Don't forget to stop at the Ardent waterfall (See route to the day p. 24)

Sheets walks available in the room WIFI and on our website : www.disdille.com

Easy

This family walk by the lake, allows you to regain the pool of Thonon and Ripaille Castle since the chestnut grove park (2,5 km - 40 min). You can extend the walk to the port (40 minutes additional goings and comings).