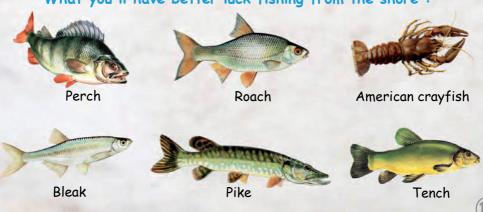

#### Lake and river fishing

This activity **requires a permit**, sold in Décathlon in Amphion next to Cora

What you'll have better luck fishing from the shore :