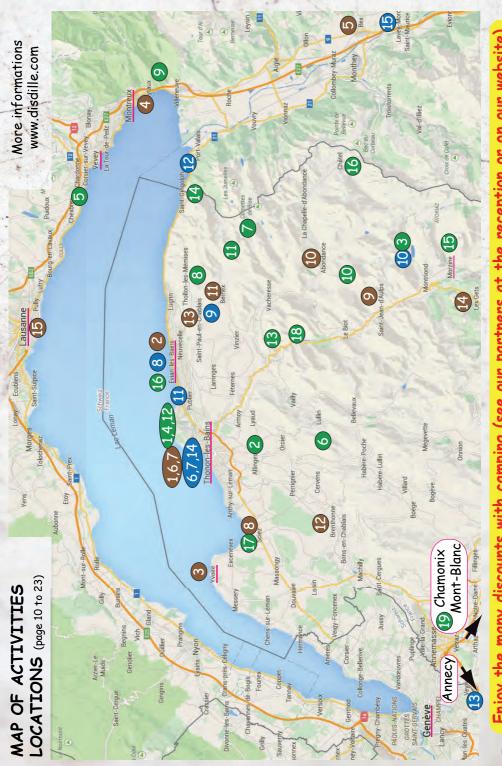

## Welcome to the Saint-Disdille campsite !!

You are now in possession of your new favorite book.

We hope it will help you having a great stay in our campsite, in the earth of the Haute-Savoie.

p.2 - Make the right move p.3 - Arrival / Departure p.4 to 6 - The campsite at your disposal p.7 - Animations p.8 to 25 - More ideas for going out with localisation and activities map (p. 9) p.26 - Where to go when it's raining