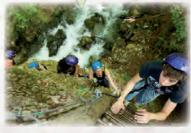

#### 2 Thrill seekers, Come and challenge the Dranse river : rafting, hydrospeed, kayakraft... Alpo Vive proposes these activities (at the camping entrance)

3 Want to dive ? Aquaventure offers for young and old the diving to discovering funds Lake Leman (close the camping entrance)