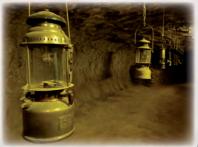

## 5 Bex Salt Mines (Switzerland) 56 km - 1h10

The little minors train takes you in the heart of the mountain at 400m depth, where you'll drill the mystery of the white gold diggers. Surprising !

Enjoy the Bains de Lavey located only a few kms away