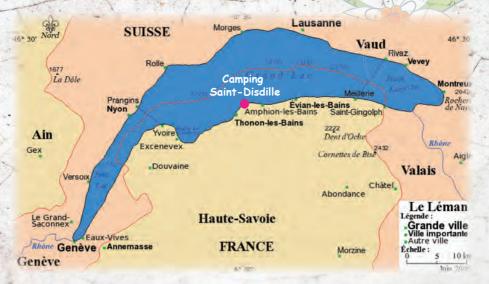

## **Interesting town** (inform yourselves at the tourist offices)

## Thonon 6 2,5 km - 5 min

By bus : the line B, located just outside the campsite, serves the city center. All times are one the bus.

By walking : 1h along the lake coast to set the port of Thonon. From there, take the funicular to reach the city center.

Evian-les-Bains 6 10 km - 10 min

Water and history town

**Morzine 30** km - 40 min

## **Yvoire**

🏍 22 km - 30 min

One of the most beautiful medieval villages in france

## Montreux 60 km - 1h10

The Swiss Rivera

Annecy 6 85 km - 1h10

The Venice of the Alps

Enjoy the many discounts with camping (see our partners at the reception or on our website)

9