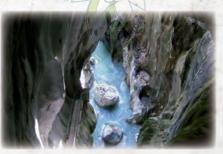

## 13 The Devil Bridge Gorges

La Vernaz 400 17 km - 25 min A spectacular example of the power of the erosion : The Dranse of Morzine river surges into a deep failure dominated by an imposing arch. Average length of visit : 45 min

, Think of bringing trainers & sweater '