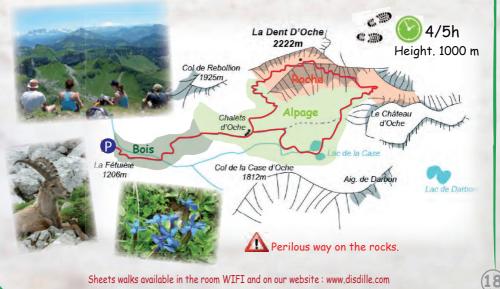

## 🕕 La dent d'Oche Bernex 💑 20 km - 35 min

Dent d'Oche is the emblematic peak of Chablais massif. Recommended for good walkers, the trek is to be achieved by dry weather. Locally made cheese is on sale at the chalets d'Oche. So don't forget your change !