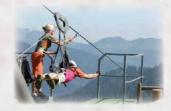

### Tree climbing - Leman forest

St Gingolph 6 30 km - 40 min

From 2 to 92 years old you will find the activity that suits you. Monkey bridge, barrels, giant zip line...

Allow 3 hours for doing all the full courses.