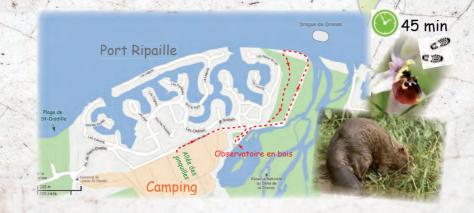

## The Dranse river natural reserve and Port Ripaille <u>A</u> Prohibited dogs and bicycles

Discover the latest wild lake delta on the Geneva lake shores. Observe birds, orchids, the river, the vastness of the Lake. Perhaps you will have the chance and meet one of the three families of beavers living in the reserve...