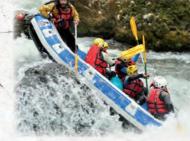

#### 2 Thrill seekers, Come and challenge the Dranse river : rafting, hydrospeed, kayakraft... Alpo Vive proposes these activities (at the camping entrance)

3 Want to dive ? Aquaventure offers for young and old the diving to discovering funds Lake Leman (close the camping entrance)