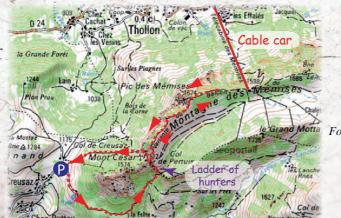

## 🕴 Pic des Mémises 🛛 💑 25 km - 35 min

A beautiful trek that mixes walk through the forest, easy climbing over large blocks, climbing a ladder 12m hign and walk along the ridge with a breathtaking view of Geneva lake and the Jura.

🕑 3h30 🦨 Alt. change 500m

Direction: Follow Evian/Bernex/Creuzat

> Easy access by cable car from Thollon-les-Mémises